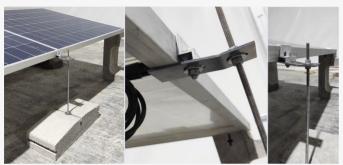

## TILT AND SURFACE IRREGULARITY COMPENSATION ON ROOFING.

By combining our levelling bolts and trough sections, it is possible to compensate for the irregularities on most roofs to allow water to properly run off.