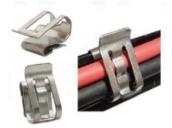

#### CABLE CLIPS

The solar cable clip is widely used when positioning cables for solar panel arrangements to help prevent damage to the cable insulation. It is made from high-quality stainless steel and is very easy to install, with no special tools required.

Installed on the flange of the panel frame or edge of the rail.

\*Material: Minimum 304 corrosion-resistant stainless steel.

Further information: solarbloc@pretensadosduran.com

www.solarbloc.es/en/ www.pretensadosduran.com