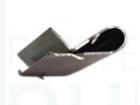

### EARTHING PLATE.

For roofing and flat surfaces. Establishes equipotential bonding continuity in the photovoltaic panel tables, facilitating their grounding.

For installation on the anchor. \*Material: Stainless steel.

### EARTH CLIP

For HS/2018 Establishes equipotential bonding continuity in the photovoltaic panel tables, facilitating their grounding.

\*Material: AISI 304